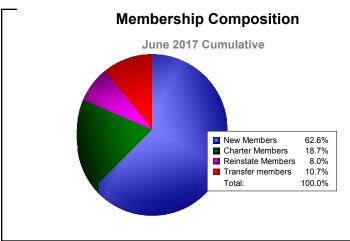

| Year                          | New<br>Clubs | Dropped<br>Clubs | Gain/<br>Loss<br>Clubs | New<br>Members | Charter<br>Members | Reinstate<br>Members | Transfer<br>Members | Total<br>Member<br>Added | Total<br>Members<br>Dropped | Gain/<br>Loss<br>Members |
|-------------------------------|--------------|------------------|------------------------|----------------|--------------------|----------------------|---------------------|--------------------------|-----------------------------|--------------------------|
| 2012-2013                     | 0            | -3               | -3                     | 104            | 1                  | 3                    | 5                   | 113                      | -203                        | -90                      |
| 2013-2014                     | 0            | -1               | -1                     | 103            | 0                  | 18                   | 5                   | 126                      | -148                        | -22                      |
| 2014-2015                     | 1            | -3               | -2                     | 186            | 70                 | 28                   | 6                   | 290                      | -288                        | 2                        |
| 2015-2016                     | 0            | -1               | -1                     | 127            | 2                  | 2                    | 1                   | 132                      | -177                        | -45                      |
| 2016-2017                     | 2            | -1               | 1                      | 181            | 54                 | 23                   | 31                  | 289                      | -196                        | 93                       |
| Average                       | 1            | -2               | -1                     | 140            | 25                 | 15                   | 10                  | 190                      | -202                        | -12                      |
| 2<br>1<br>0<br>-1<br>-2<br>-3 | 0 -3         | -3               | _0                     | -1             | -3                 | -2                   | 0                   | -1<br>-1                 |                             |                          |
| -3                            | 2012-2013    |                  | 2013-2014              |                | 2014-20            | 015                  | 2015-2016           |                          | 2016-2017                   |                          |
|                               |              |                  | New Clubs              |                | Dropped            | Clubs 🗧 Ga           | Gain/Loss Clubs     |                          |                             |                          |