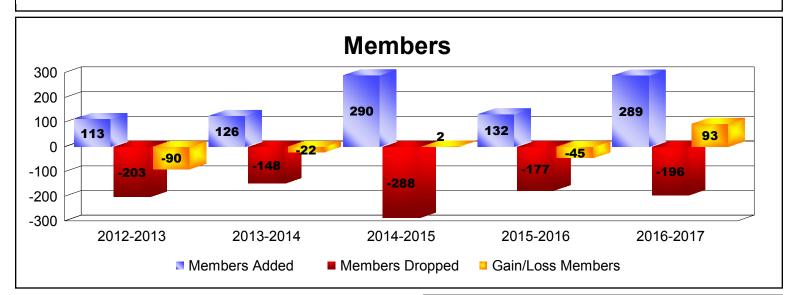

| Year                          | New<br>Clubs | Dropped<br>Clubs | Gain/<br>Loss<br>Clubs | New<br>Members | Charter<br>Members | Reinstate<br>Members | Transfer<br>Members | Total<br>Member<br>Added | Total<br>Members<br>Dropped | Gain/<br>Loss<br>Members |
|-------------------------------|--------------|------------------|------------------------|----------------|--------------------|----------------------|---------------------|--------------------------|-----------------------------|--------------------------|
| 2012-2013                     | 0            | -3               | -3                     | 104            | 1                  | 3                    | 5                   | 113                      | -203                        | -90                      |
| 2013-2014                     | 0            | -1               | -1                     | 103            | 0                  | 18                   | 5                   | 126                      | -148                        | -22                      |
| 2014-2015                     | 1            | -3               | -2                     | 186            | 70                 | 28                   | 6                   | 290                      | -288                        | 2                        |
| 2015-2016                     | 0            | -1               | -1                     | 127            | 2                  | 2                    | 1                   | 132                      | -177                        | -45                      |
| 2016-2017                     | 2            | -1               | 1                      | 181            | 54                 | 23                   | 31                  | 289                      | -196                        | 93                       |
| Average                       | 1            | -2               | -1                     | 140            | 25                 | 15                   | 10                  | 190                      | -202                        | -12                      |
| 2<br>1<br>0<br>-1<br>-2<br>-3 | 0 -3         | -3               | _0                     | -1             | -3                 | -2                   | 0                   | -1<br>-1                 |                             |                          |
| -3                            | 2012-2013    |                  | 2013-2014              |                | 2014-20            | 015                  | 2015-2016           |                          | 2016-2017                   |                          |
|                               |              |                  | New Clubs              |                | Dropped            | Clubs 🗧 Ga           | Gain/Loss Clubs     |                          |                             |                          |